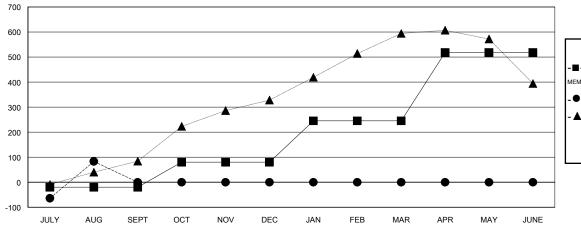

## GOALS AND ACTUAL MEMBERS CUMULATIVE

| - ■ - CURRENT YEAR GOALS FOR NEW |  |
|----------------------------------|--|
| MEMBERS                          |  |

- CURRENT YEAR ACTUAL MEMBERS
- LAST YEAR ACTUAL MEMBERS