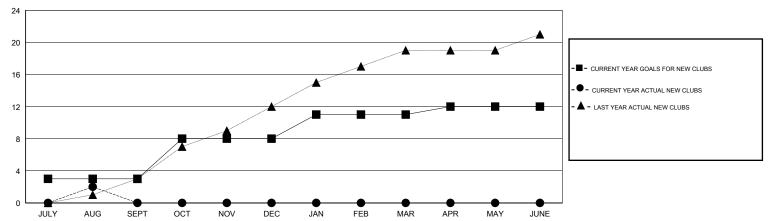

LTS FOR 2015-2016 |   |   |   |    | Members RESULTS FOR 2015-2016 |     |     |     |         |
|------------------------------|---|---|---|----|-------------------------------|-----|-----|-----|---------|
|                              |   |   |   |    |                               |     |     |     | QUARTER |
| JULY/AUG/SEPT                | 3 | 2 | 3 | -1 | JULY/AUG/SEPT                 | -20 | 193 | 110 | 83      |
| OCT/NOV/DEC                  | 5 | 0 | 0 | 0  | OCT/NOV/DEC                   | 100 | 0   | 0   | 0       |
| JAN/FEB/MAR                  | 3 | 0 | 0 | 0  | JAN/FEB/MAR                   | 165 | 0   | 0   | 0       |
| APR/MAY/JUNE                 | 1 | 0 | 0 | 0  | APR/MAY/JUNE                  | 273 | 0   | 0   | 0       |

## GOALS AND ACTUAL NEW CLUBS CUMULATIVE



## GOALS AND ACTUAL MEMBERS CUMULATIVE



| - ■ - CURRENT YEAR GOALS FOR NEW |  |
|----------------------------------|--|
| MEMBERS                          |  |

- CURRENT YEAR ACTUAL MEMBERS
- LAST YEAR ACTUAL MEMBERS

| DROPPED CLUBS: 3 |     |
|------------------|-----|
| DROPPED MEMBERS  |     |
| DECEASED         | 0   |
| CLUB CANCELLED   | 37  |
| OTHER            | 73  |
| TOTAL            | 110 |

| 35 CLUBS OF 93 ADDED 1 OR MORE        | GENDER DISTRIBUTION |                                |       |  |
|---------------------------------------|---------------------|--------------------------------|-------|--|
| NEW MEMBERS                           | MALE<br>FEMALE      | 1,858 (78.90%)<br>497 (21.10%) |       |  |
| CLICK HERE FOR HEALTH ASSESSMENT DATA | FAMILY UNIT MEMBERS |